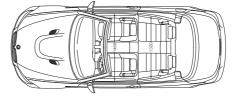

<sup>&</sup>lt;sup>3</sup> The petrol engine is designed for RON 98 fuel. They may be run on RON 95 fuel, with a decrease in power.

BMW M3 Coupé

BMW M3 Saloon

BMW M3 Convertible

All dimensions of the technical drawings in millimetres. Luggage compartment capacity (VDA method): 430 litres for the BMW M3 Coupé, 450 litres for the BMW M3 Saloon and 210 – 350 litres for the BMW Convertible.