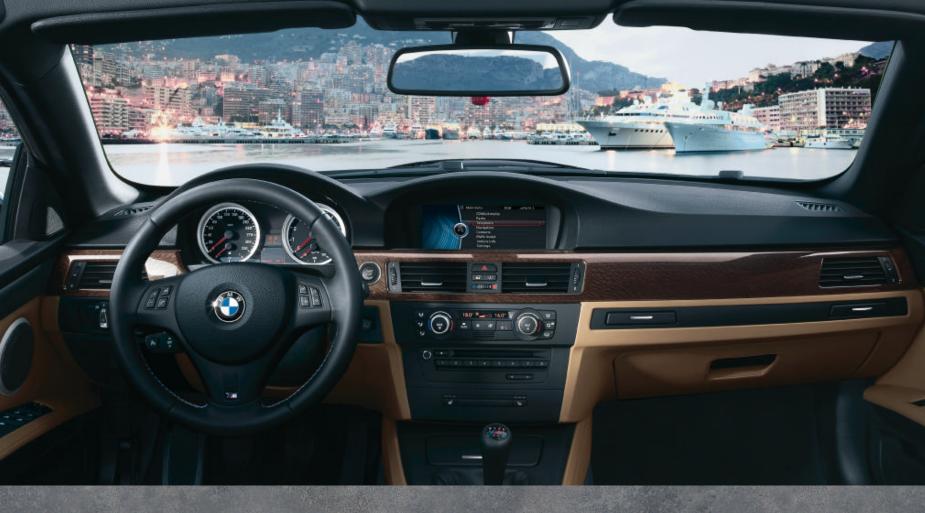

| Comfort and interior equipment                                                                                                                                                                                                          | M3 Coupé | M3 Saloon | M3 Convertible |
|-----------------------------------------------------------------------------------------------------------------------------------------------------------------------------------------------------------------------------------------|----------|-----------|----------------|
| Climate comfort windscreen                                                                                                                                                                                                              |          |           |                |
| Comfort access system, for keyless entry and engine start-up                                                                                                                                                                            |          |           |                |
| Interior mirror with automatic anti-glare function                                                                                                                                                                                      |          |           |                |
| Personal Profile, personalising important user functions                                                                                                                                                                                |          |           |                |
| Seatbelt hand-over, electric, for driver and front passenger                                                                                                                                                                            |          | -         | -              |
| Start/Stop button                                                                                                                                                                                                                       |          |           |                |
| Storage compartments in door trim panels and rear centre console, folding compartment <sup>1</sup> with integrated section for glasses and coins                                                                                        | -        |           |                |
| Storage package (incl. storage compartment with fold-away lid on driver's side, two cup holders in the instrument panel,<br>12-V socket in the rear for the BMW M3 Saloon, 12-V socket in the luggage compartment for the BMW M3 Coupé) |          |           |                |
| Through-loading feature with integrated storage compartment                                                                                                                                                                             | -        | -         |                |
| Window lifts, electric, pull-press switch                                                                                                                                                                                               |          |           |                |
| Wind deflector                                                                                                                                                                                                                          | -        | _         |                |

| Entertainment, communication and information                                                                                                                                                                                                                                      | M3 Coupé | M3 Saloon | M3 Convertible |
|-----------------------------------------------------------------------------------------------------------------------------------------------------------------------------------------------------------------------------------------------------------------------------------|----------|-----------|----------------|
| BMW ConnectedDrive – Telematics Services*:                                                                                                                                                                                                                                        |          |           |                |
| - BMW Assist                                                                                                                                                                                                                                                                      |          |           |                |
| - BMW Online                                                                                                                                                                                                                                                                      |          |           |                |
| - BMW TeleServices                                                                                                                                                                                                                                                                |          |           |                |
| Navigation system Business* with 6.5" colour monitor, arrow and 2-D-map display, combined CD/DVD drive, incl. iDrive<br>Controller with direct menu control buttons, functional bookmarks, 2-tuner reception, DAB compatible and MP3 decoder                                      |          |           |                |
| Navigation system Business* with preparation for mobile phone with Bluetooth interface, incl. BMW Assist* and<br>BMW Online*                                                                                                                                                      |          |           |                |
| Navigation system Professional* with 8.8" colour monitor, arrow and 3-D-map display, DVD drive, incl. iDrive Controller with direct menu control buttons, hard disk storage unit for maps and audio data, functional bookmarks, 2-tuner reception, DAB compatible and MP3 decoder |          |           |                |
| Navigation system Professional* with integrated preparation for Bluetooth mobile phone, telematics compatible, incl.<br>BMW Assist* and BMW Online*                                                                                                                               |          |           |                |
| Radio/audio:                                                                                                                                                                                                                                                                      |          |           |                |
| - AUX-IN connection                                                                                                                                                                                                                                                               |          |           |                |
| - BMW Individual High-End Audio System                                                                                                                                                                                                                                            |          |           |                |
| - CD changer for six CDs                                                                                                                                                                                                                                                          |          |           |                |
| - DAB tuner                                                                                                                                                                                                                                                                       |          |           |                |
| - HiFi System Professional Logic7                                                                                                                                                                                                                                                 |          |           |                |
| - Radio BMW Professional, incl. MP3 decoder                                                                                                                                                                                                                                       |          |           |                |
| - Radio BMW Business CD                                                                                                                                                                                                                                                           |          |           |                |
| - USB/audio interface                                                                                                                                                                                                                                                             |          |           |                |
| Rear window aerial                                                                                                                                                                                                                                                                | _        | _         |                |
| Roofantenna                                                                                                                                                                                                                                                                       |          |           | _              |
| Telephone, preparation for mobile phone with Bluetooth interface, incl. BMW Assist*                                                                                                                                                                                               |          |           |                |
| Voice control system                                                                                                                                                                                                                                                              |          |           |                |