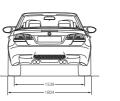

<sup>&</sup>lt;sup>3</sup> The petrol engine is designed for RON 98 fuel. They may be run on RON 95 fuel, with a decrease in power.

BMW M3 Coupé

BMW M3 Saloon

BMW M3 Convertible

All dimensions of the technical drawings in millimetres. Luggage compartment capacity (VDA method): 430 litres for the BMW M3 Coupé, 450 litres for the BMW M3 Saloon and 210 – 350 litres for the BMW Convertible.