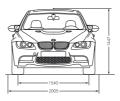

<sup>&</sup>lt;sup>3</sup> The petrol engine is designed for RON 98 fuel. They may be run on RON 95 fuel, with a decrease in power.

BMW M3 Coupé

BMW M3 Saloon

BMW M3 Convertible

All dimensions of the technical drawings in millimetres. Luggage compartment capacity (VDA method): 430 litres for the BMW M3 Coupé, 450 litres for the BMW M3 Saloon and 210 – 350 litres for the BMW Convertible.