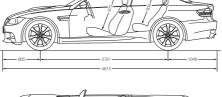

<sup>&</sup>lt;sup>3</sup> The petrol engine is designed for RON 98 fuel. They may be run on RON 95 fuel, with a decrease in power.

BMW M3 Coupé

BMW M3 Saloon

BMW M3 Convertible

All dimensions of the technical drawings in millimetres. Luggage compartment capacity (VDA method): 430 litres for the BMW M3 Coupé, 450 litres for the BMW M3 Saloon and 210 – 350 litres for the BMW Convertible.