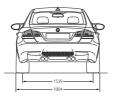

<sup>&</sup>lt;sup>3</sup> The petrol engine is designed for RON 98 fuel. They may be run on RON 95 fuel, with a decrease in power.

BMW M3 Coupé

BMW M3 Saloon

BMW M3 Convertible

All dimensions of the technical drawings in millimetres. Luggage compartment capacity (VDA method): 430 litres for the BMW M3 Coupé, 450 litres for the BMW M3 Saloon and 210 – 350 litres for the BMW Convertible.