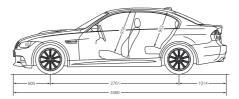

<sup>&</sup>lt;sup>3</sup> The petrol engine is designed for RON 98 fuel. They may be run on RON 95 fuel, with a decrease in power.

BMW M3 Coupé

BMW M3 Saloon

BMW M3 Convertible

All dimensions of the technical drawings in millimetres. Luggage compartment capacity (VDA method): 430 litres for the BMW M3 Coupé, 450 litres for the BMW M3 Saloon and 210 – 350 litres for the BMW Convertible.