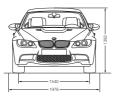

<sup>&</sup>lt;sup>3</sup> The petrol engine is designed for RON 98 fuel. They may be run on RON 95 fuel, with a decrease in power.

BMW M3 Coupé

BMW M3 Saloon

BMW M3 Convertible

All dimensions of the technical drawings in millimetres. Luggage compartment capacity (VDA method): 430 litres for the BMW M3 Coupé, 450 litres for the BMW M3 Saloon and 210 – 350 litres for the BMW Convertible.