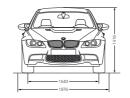

<sup>&</sup>lt;sup>3</sup> The petrol engine is designed for RON 98 fuel. They may be run on RON 95 fuel, with a decrease in power.

BMW M3 Coupé

BMW M3 Saloon

BMW M3 Convertible

All dimensions of the technical drawings in millimetres. Luggage compartment capacity (VDA method): 430 litres for the BMW M3 Coupé, 450 litres for the BMW M3 Saloon and 210 – 350 litres for the BMW Convertible.