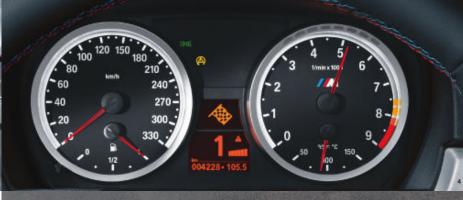

8

A

Close to the sun. Even closer to the road.

- BMW M3 Coupé carbon roof (carbon-fibre reinforced material).
   Side indicators with integrated BMW M3 lettering.
   Aerodynamically-optimised M exterior mirrors.
   Illuminated circular instruments in a characteristic M design; shown here with the activated Launch Control Display for the M Double Clutch Transmission with Drivelogic (optional).
   Illuminated circular instruments in a characteristic M design; shown here with the optional M Double Clutch Transmission with Drivelogic (aptional).