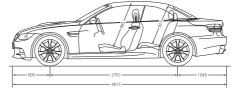

<sup>&</sup>lt;sup>3</sup> The petrol engine is designed for RON 98 fuel. They may be run on RON 95 fuel, with a decrease in power.

BMW M3 Coupé

BMW M3 Saloon

BMW M3 Convertible

All dimensions of the technical drawings in millimetres. Luggage compartment capacity (VDA method): 430 litres for the BMW M3 Coupé, 450 litres for the BMW M3 Saloon and 210 – 350 litres for the BMW Convertible.