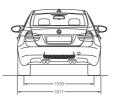

<sup>&</sup>lt;sup>3</sup> The petrol engine is designed for RON 98 fuel. They may be run on RON 95 fuel, with a decrease in power.

BMW M3 Coupé

BMW M3 Saloon

BMW M3 Convertible

All dimensions of the technical drawings in millimetres. Luggage compartment capacity (VDA method): 430 litres for the BMW M3 Coupé, 450 litres for the BMW M3 Saloon and 210 – 350 litres for the BMW Convertible.