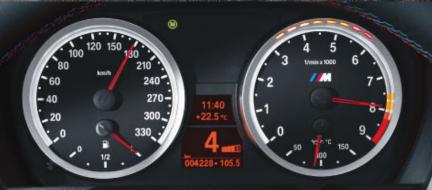

8

A

Close to the sun. Even closer to the road.

- BMW M3 Coupé carbon roof (carbon-fibre reinforced material).
   Side indicators with integrated BMW M3 lettering.
   Aerodynamically-optimised M exterior mirrors.
   Illuminated circular instruments in a characteristic M design; shown here with the activated Launch Control Display for the M Double Clutch Transmission with Drivelogic (optional).
   Illuminated circular instruments in a characteristic M design; shown here with the optional M Double Clutch Transmission with Drivelogic (aptional).