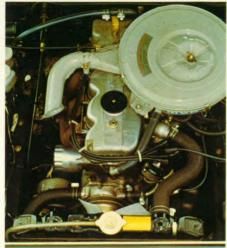

## 2000ccENGINE

Compact and lightweight, the 115hp 2000 cc engine delivers a powerful kickin-the-back acceleration and a high top speed. Featuring an overhead camshaft design with hemispherical combustion chambers, it gives maximum combustion efficiency, which translates into minimum exhaust pollution and superb fuel economy. Running is smooth and vibration-free up to top rpm. Efficiency is further improved by an intake air heater, which utilizes the exhaust gases to pre-heat the fuel/air mixture before it enters the cylinders.