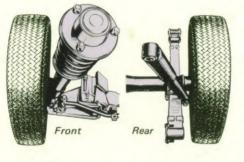

#### Suspension

A unique double-support front strut suspension makes for a smooth, comfortable ride over even the roughest road surfaces, and gives Colt Galant superlative cornering ability. In the rear, a combination of doubleleaf springs and cylindrical shock absorbers ensures that the full engine power is transmitted to the rear wheels without slippage, while isolating driver and passengers from road irregularities.