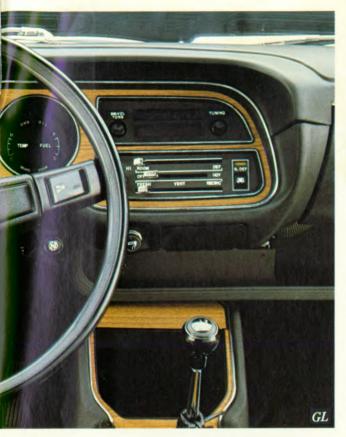

Front

Rear

Power-assist unit

Tandem master

cylinde

MAJOR EQUIPMENT

| Model Code Tilt steering Collapsible column, with steering lock Sport type steering wheel Radio Clock Tachometer Trip odometer Cigarette lighter | A115A<br>NJR6/NJL6<br>ST<br>ST<br>NA<br>ST<br>ST<br>ST<br>ST<br>ST | SL Hardtop<br>A115H<br>NUSR6/NUSL6<br>+<br>ST<br>+<br>ST<br>ST |
|--------------------------------------------------------------------------------------------------------------------------------------------------|--------------------------------------------------------------------|----------------------------------------------------------------|
| Collapsible column, with steering lock<br>Sport type steering wheel<br>Radio<br>Clock<br>Tachometer<br>Trip odometer                             | ST<br>NA<br>ST<br>ST<br>NA<br>ST                                   | ←<br>ST<br>←<br>←<br>ST                                        |
| Sport type steering wheel<br>Radio<br>Clock<br>Tachometer<br>Trip odometer                                                                       | NA<br>ST<br>ST<br>NA<br>ST                                         | ST<br>←<br>ST                                                  |
| Radio<br>Clock<br>Tachometer<br>Trip odometer                                                                                                    | ST<br>ST<br>NA<br>ST                                               | ←<br>←<br>ST                                                   |
| Clock<br>Tachometer<br>Trip odometer                                                                                                             | ST<br>NA<br>ST                                                     | ←<br>ST                                                        |
| Tachometer<br>Trip odometer                                                                                                                      | NA<br>ST                                                           | ST                                                             |
| Trip odometer                                                                                                                                    | ST                                                                 |                                                                |
|                                                                                                                                                  |                                                                    |                                                                |
| Cigarette lighter                                                                                                                                | ST                                                                 | +                                                              |
|                                                                                                                                                  |                                                                    | +                                                              |
| Parcel tray below instrument panel                                                                                                               | ST                                                                 | ÷ .                                                            |
| Woodgrain instrument panel                                                                                                                       | ST                                                                 | +                                                              |
| Flo-thru, ventilation system with booster fan                                                                                                    | ST                                                                 | +                                                              |
| Floor console box                                                                                                                                | ST                                                                 | <del>~</del>                                                   |
| Magazine net                                                                                                                                     | ST                                                                 | <del>~</del>                                                   |
| Dual sunvisor                                                                                                                                    | ST                                                                 | *                                                              |
| Reclining bucket seats, with head restraints                                                                                                     | ST                                                                 | *                                                              |
| Seat belts                                                                                                                                       | ST                                                                 | 4-                                                             |
| Walk-in system                                                                                                                                   | NA                                                                 | ST                                                             |
| Tilt adjustable/lumbar support seat                                                                                                              | ST                                                                 | +                                                              |
| Cloth and vinyl trim seats                                                                                                                       | ST                                                                 | +                                                              |
| Loop pile carpeting                                                                                                                              | ST                                                                 | *-                                                             |
| Passenger assist grips                                                                                                                           | ST                                                                 | *-                                                             |
| Rear seat head restraints                                                                                                                        | ST                                                                 | +                                                              |
| Tinted glass - all windows                                                                                                                       | ST                                                                 | ÷                                                              |
| 2-speed washer/wipers                                                                                                                            | ST                                                                 | *                                                              |
| Electric rear window defogger                                                                                                                    | ST                                                                 | +                                                              |
| Heater/defroster with 3-speed fan                                                                                                                | ST                                                                 | 4                                                              |
| Radial ply tyres                                                                                                                                 | ST                                                                 | <del>~</del>                                                   |
| Tool kit                                                                                                                                         |                                                                    | +                                                              |