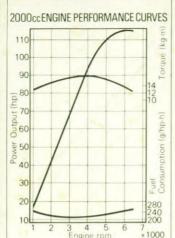

## 2000ccENGINE

Compact and lightweight, the 115hp 2000 cc engine delivers a powerful kickin-the-back acceleration and a high top speed. Featuring an overhead camshaft design with hemispherical combustion chambers, it gives maximum combustion efficiency, which translates into minimum exhaust pollution and superb fuel economy. Running is smooth and vibration-free up to top rpm. Efficiency is further improved by an intake air heater, which utilizes the exhaust gases to pre-heat the fuel/air mixture before it enters the cylinders.