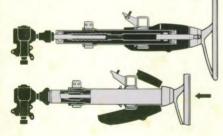

#### Brakes

Big capacity, power-assisted front disc brakes with pressure control valve make for guaranteed smooth stopping without fade whatever the speed or road conditions. Rear drum brakes feature a leading/trailing shoe design. Tandem master cylinder is also standard.