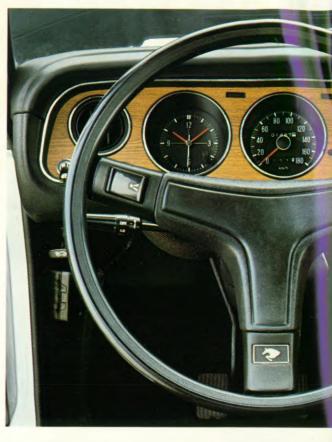

Spacious trunk compartment

The cockpits of the Colt Galant 2000 Saloon and Hardtop are up to the minute yet functional. The Hardtop's standard equipment listing includes a host of features which one would normally expect only as high-priced options. A close ratio five speed floor-mounted gearshift, for example, and a racy three spoke steering wheel, tachometer(SL), clock, console box and rear window defogger. Thick vinyl padding on the upper dash improves passenger safety, while large, easy to read, deeply recessed instruments add to the dashboard's smart appearance. A single multi-use lever centralizes turn signals, passing light, dimmer, windshield wiper and washer into one handy fingertip control. Convenience, sportiness and effortless control. It's all there. In the Colt Galant 2000.