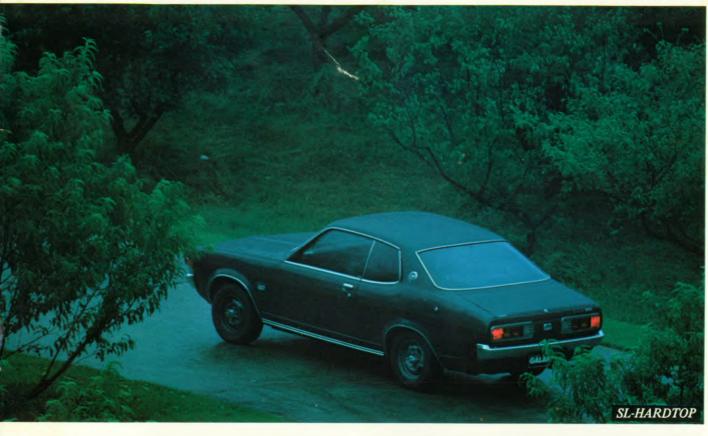

Colt. A tough new breed of car.

GALANT

6

-

-

0

----

COLT

# COLT GALANT 2000: A RACY, PRACTICALITY BECOMES EXCITEMENT SPORTS-TYPE COC

The Colt Galant 2000 Saloon and Hardtop offer a spirited blend of practicality and performance. Both are precisely engineered to provide rugged sturdiness from the road up. Single piece monocoque frame construction, an unusually rigid suspension system, wide front stabilizer radius and oversized spring shackles make for outstanding road stability, superlative high speed handling characteristics and thorough reliability.