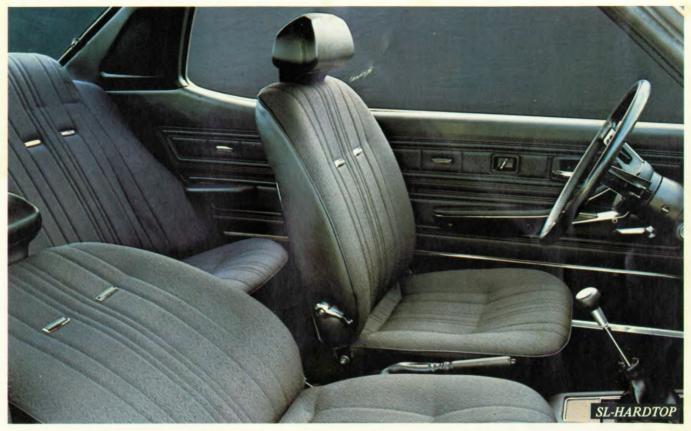

# A TOTAL ENVIRONMENT OF **COMFORT AND SAFETY**

Inside the Colt Galant 2000, the world's most advanced technology has been set the task of relaxing and protecting the human form. Blind areas have been minimized by the backswept windscreen and wraparound rear window. Driver and passenger fatigue have been eliminated by variable-position front bucket seats and highback rear bench seats, all of which are deeply padded with thick urethane foam. The tensions of traffic noise are dissipated by plush upholstery, thick loop carpeting and double wall soundproofing all the way around.

Generous head and leg room, the result of wide body styling and convex side windows, give everyone plenty of room to move around and relax in comfort.

The Colt Galant 2000. If you get inside, you'll stay there.

Magazine net

Seat-adjust lever

Fully reclining front bucket seat Rear window defogger