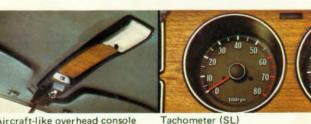

Spacious trunk compartment

The cockpits of the Colt Galant 2000 Saloon and Hardtop are up to the minute yet functional. The Hardtop's standard equipment listing includes a host of features which one would normally expect only as high-priced options. A close ratio five speed floor-mounted gearshift, for example, and a racy three spoke steering wheel, tachometer(SL), clock, console box and rear window defogger. Thick vinyl padding on the upper dash improves passenger safety, while large, easy to read, deeply recessed instruments add to the dashboard's smart appearance. A single multi-use lever centralizes turn signals, passing light, dimmer, windshield wiper and washer into one handy fingertip control. Convenience, sportiness and effortless control. It's all there. In the Colt Galant 2000.

### (PIT

Aircraft-like overhead console

Flow-through ventilation system Five-speed floor-mounted gearbox