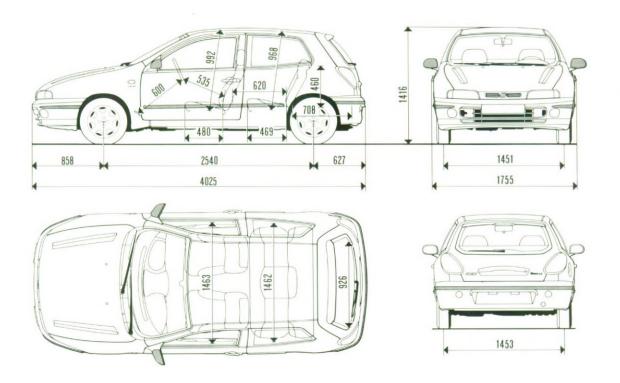

Bravo 1.4 SX dimensions

\* unladen

Luggage capacity (VDA): 280 to 1030 dm<sup>3</sup>