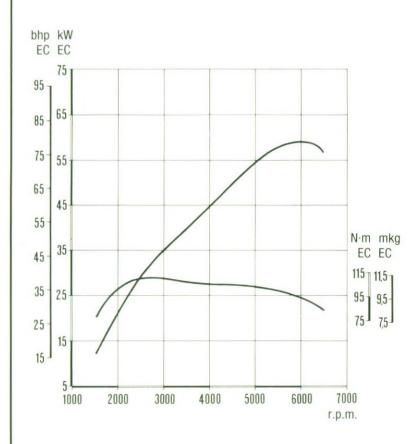

nd filter oil                | 4.1                                | 3.7            |
| Total engine sump, filter and circuit oil | 4.3                                | 3.8            |
| Gearbox and differential oil              | _                                  | 1.5            |
| Steering and power steering oil           | _                                  | 0.08 (0.8 with |
|                                           |                                    | power steering |
| Braking circuit oil                       | 0.40 (0.45 with ABS)               | _              |
| Screenwasher bottle (front and rear)      | 2.5 to 5 (6.8 with headlight washe | ers)           |

Bravo 1.4 SX dimensions

\* unladen



Luggage capacity (VDA): 280 to 1030 dm<sup>3</sup>

## Engine curves (EC)