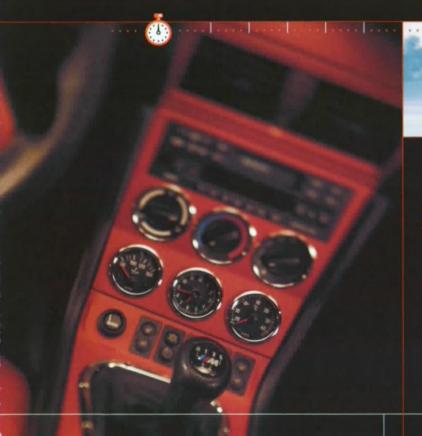

30.21.45

72 5/ 13

32.34.12

33.25.13

Discover a **cockpit**geared to your freedom of movement.

Chrome and leather set the tone. The classic circular dials are always in sight. Sports seats offer firm support, even during cornering.
Mere inches separate them from the road.
Touching or seeing, you instantly grasp what is going on.