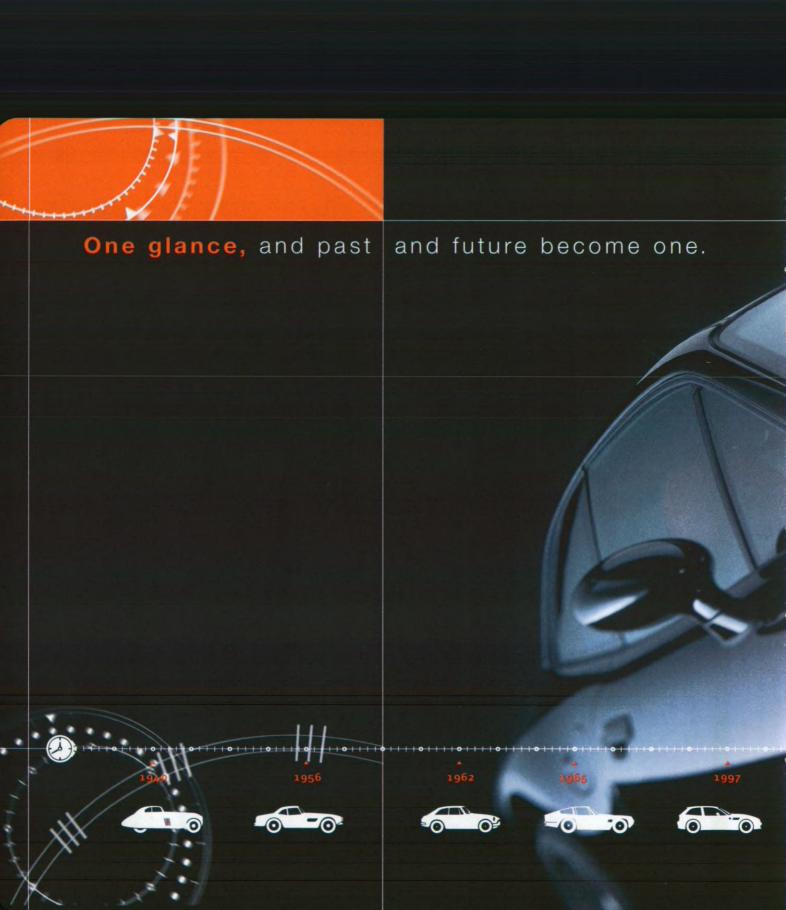

First time check for the M coupé.

The M coupé displays its direct lineage from cars in the GT mould. Its elongated bonnet, prominent wheels and flowing contours unambiguously signal: this is a thoroughbred sports car.