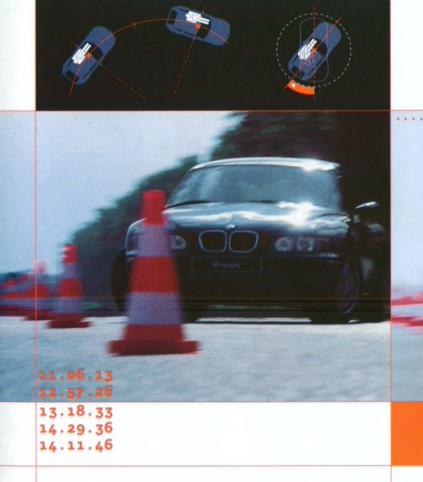

The M coupé's suspension, following the example of its role models, is set up for dynamic driving.
The seat is well behind the centre of gravity, and the car barely tilts in bends. It's like driving on guide rails.