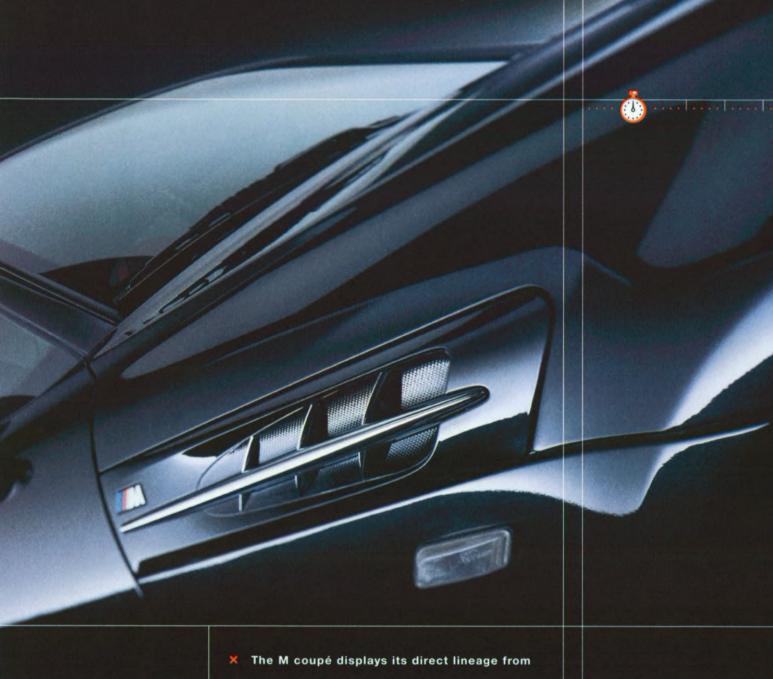

First time check for the M coupé.

The M coupé displays its direct lineage from cars in the GT mould. Its elongated bonnet, prominent wheels and flowing contours unambiguously signal: this is a thoroughbred sports car.