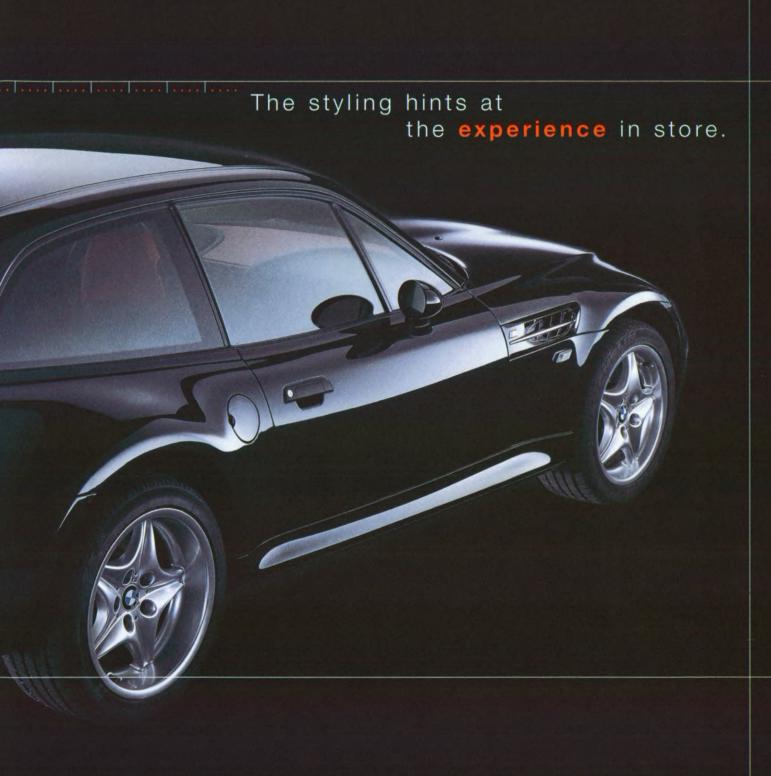

First time check for the M coupé.

The M coupé displays its direct lineage from cars in the GT mould. Its elongated bonnet, prominent wheels and flowing contours unambiguously signal: this is a thoroughbred sports car.

There's so much to discover

Every last detail of this BMW reflects an exacting aesthetic standard: whether it's the flash of side air intakes, the dual tailpipes or the front apron – the sum of its parts is more than the whole.