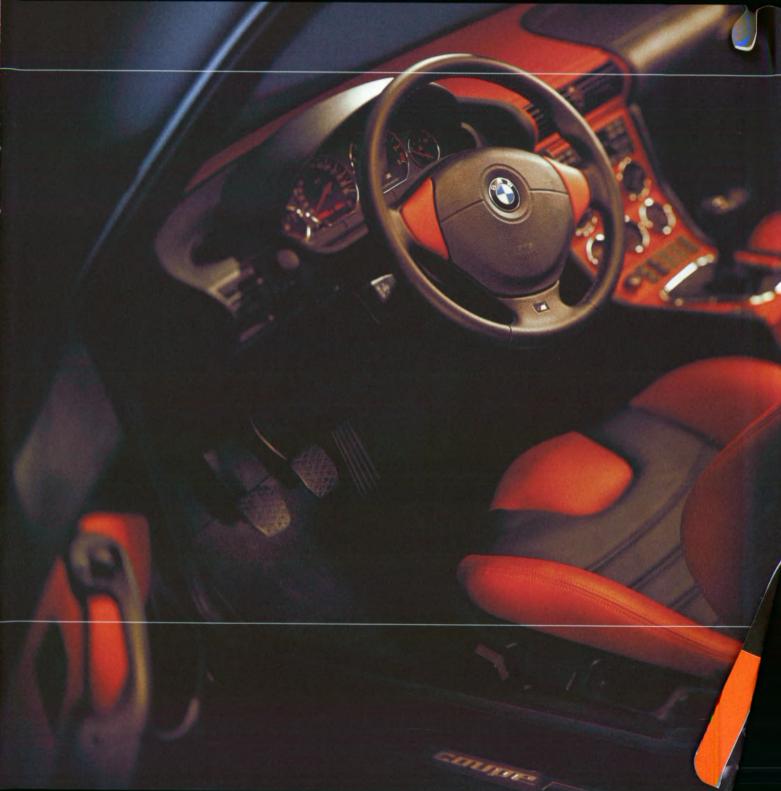

30.21.45

72 5/ 13

32.34.12

33.25.13

Discover a **cockpit**geared to your freedom of movement.

Chrome and leather set the tone. The classic circular dials are always in sight. Sports seats offer firm support, even during cornering.
Mere inches separate them from the road.
Touching or seeing, you instantly grasp what is going on.