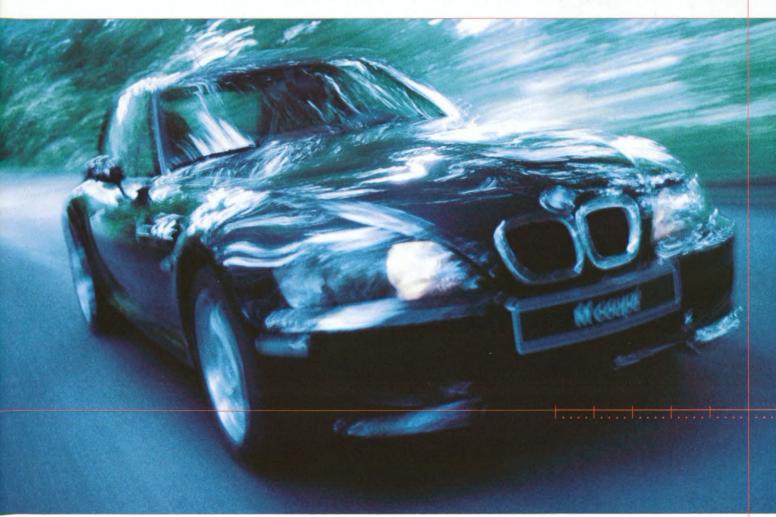

The M coupé's suspension, following the example of its role models, is set up for dynamic driving.
The seat is well behind the centre of gravity, and the car barely tilts in bends. It's like driving on guide rails.

The M coupé has brakes developed for the racetrack. From 100 km/h to standstill in 2.8 seconds – any time you like.

Suddenly my instincts

tell me to **stop**.
The brakes obey, **unhesitatingly**.

I've got room for them.