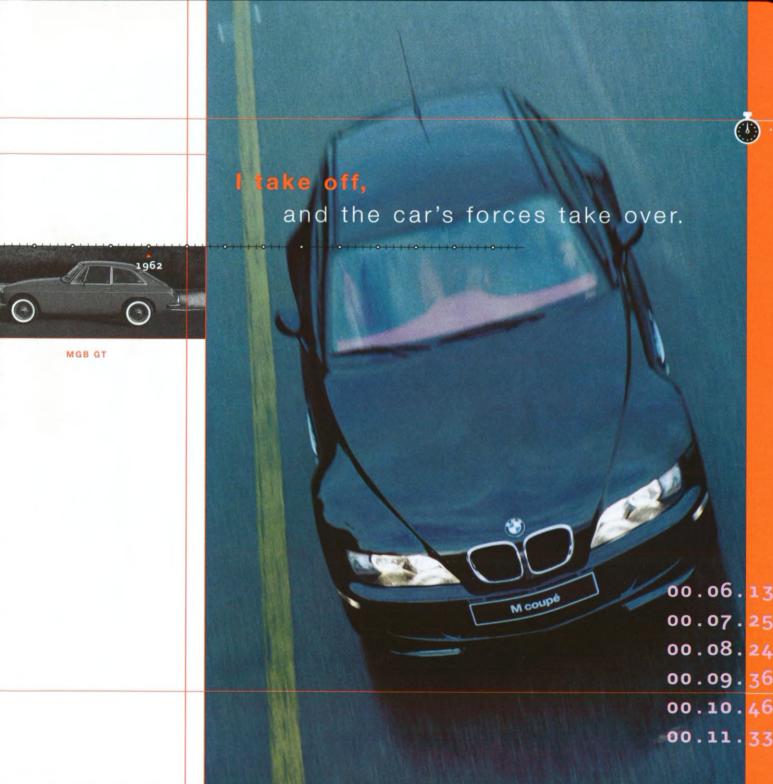

The M coupé's suspension, following the example of its role models, is set up for dynamic driving.
The seat is well behind the centre of gravity, and the car barely tilts in bends. It's like driving on guide rails.