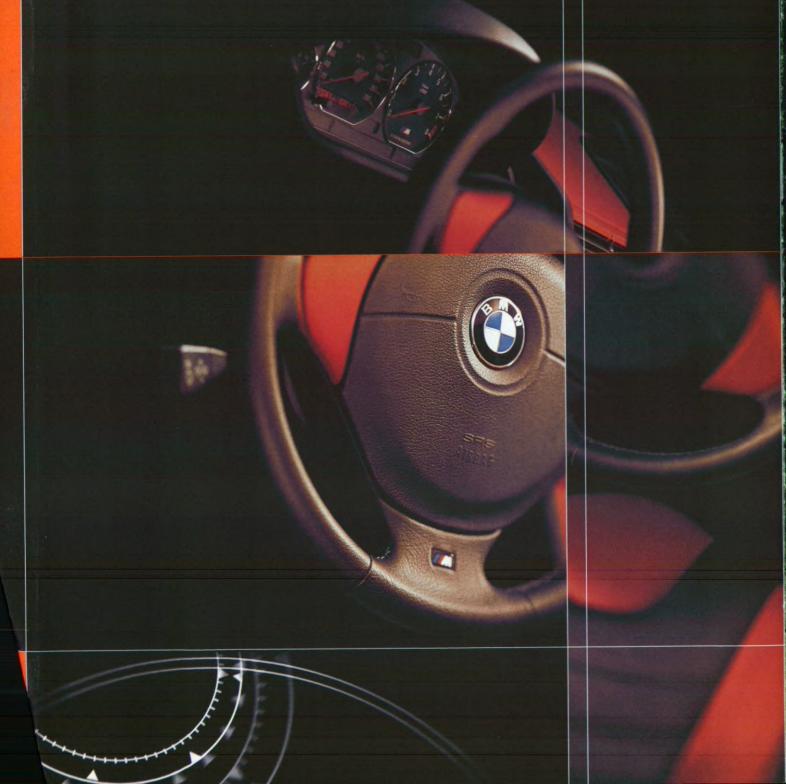

30.21.45

72 5/ 13

32.34.12

33.25.13

Discover a **cockpit**geared to your freedom of movement.

Chrome and leather set the tone. The classic circular dials are always in sight. Sports seats offer firm support, even during cornering.
Mere inches separate them from the road.
Touching or seeing, you instantly grasp what is going on.