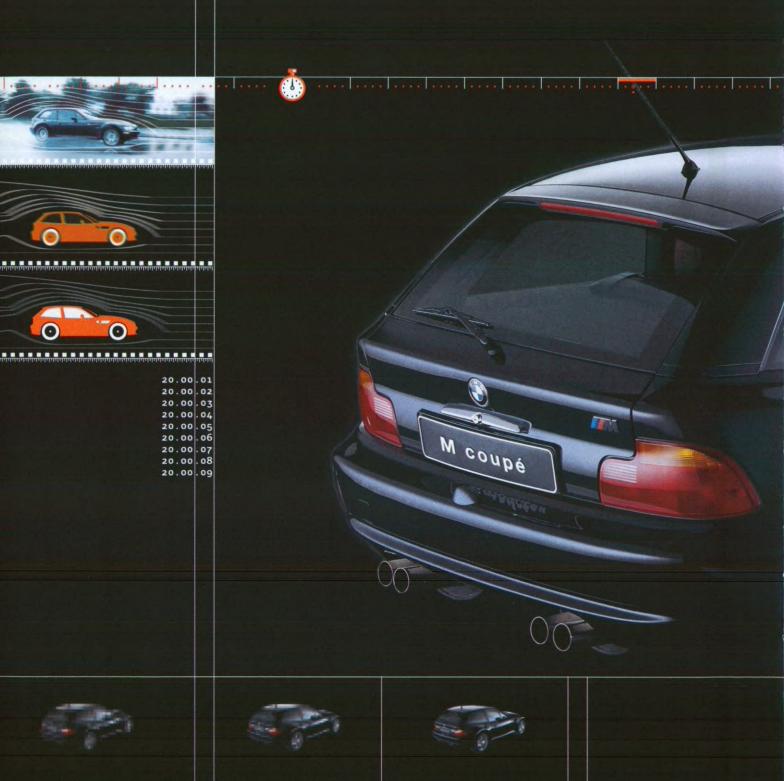

First time check for the M coupé.

The M coupé displays its direct lineage from cars in the GT mould. Its elongated bonnet, prominent wheels and flowing contours unambiguously signal: this is a thoroughbred sports car.