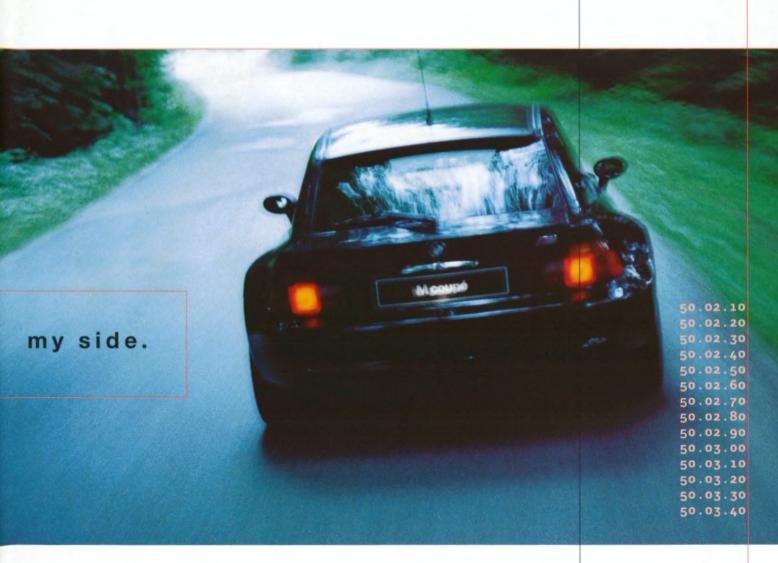

First time check for the M coupé.

The M coupé displays its direct lineage from cars in the GT mould. Its elongated bonnet, prominent wheels and flowing contours unambiguously signal: this is a thoroughbred sports car.

There's so much to discover

Every last detail of this BMW reflects an exacting aesthetic standard: whether it's the flash of side air intakes, the dual tailpipes or the front apron – the sum of its parts is more than the whole.