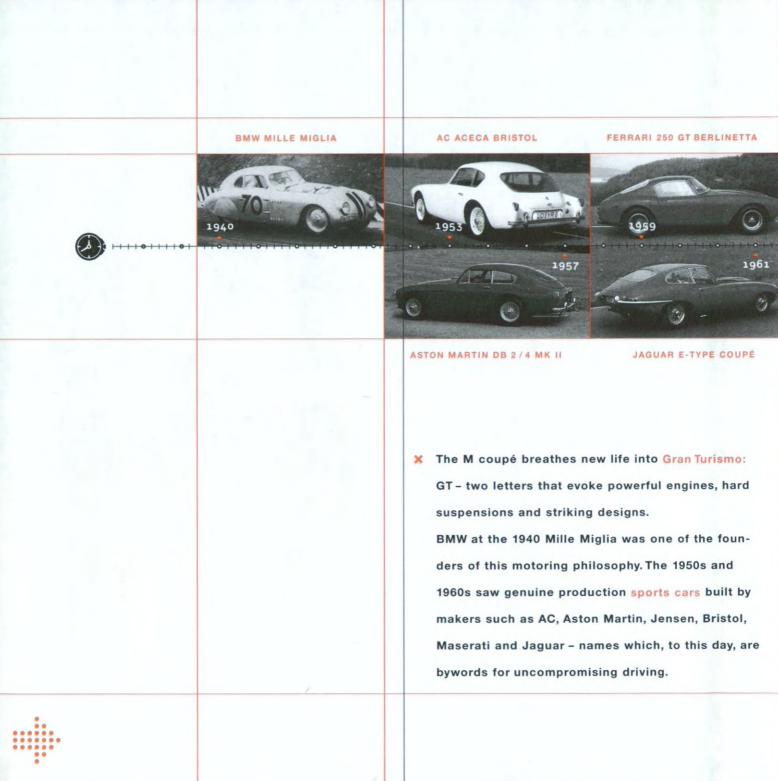

First time check for the M coupé.

The M coupé displays its direct lineage from cars in the GT mould. Its elongated bonnet, prominent wheels and flowing contours unambiguously signal: this is a thoroughbred sports car.

There's so much to discover

Every last detail of this BMW reflects an exacting aesthetic standard: whether it's the flash of side air intakes, the dual tailpipes or the front apron – the sum of its parts is more than the whole.