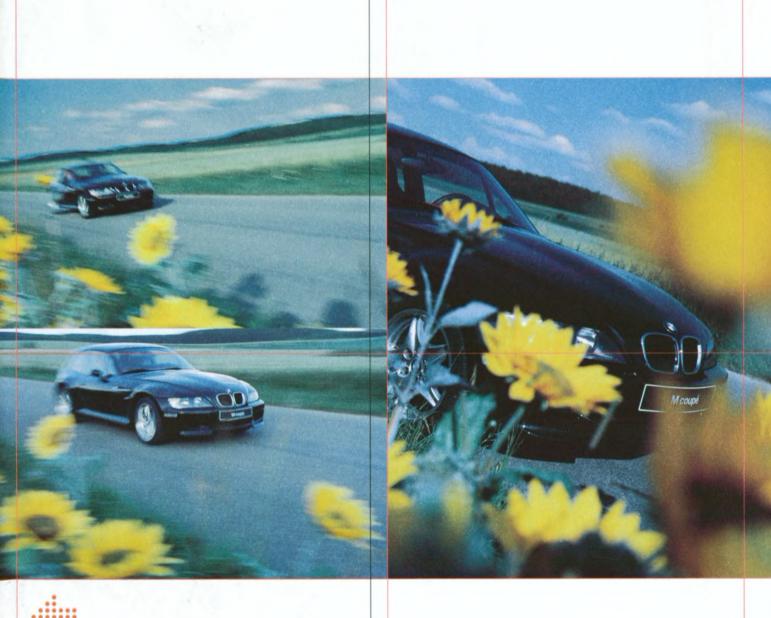

The M coupé's suspension, following the example of its role models, is set up for dynamic driving.
The seat is well behind the centre of gravity, and the car barely tilts in bends. It's like driving on guide rails.

First time check for the M coupé.

The M coupé displays its direct lineage from cars in the GT mould. Its elongated bonnet, prominent wheels and flowing contours unambiguously signal: this is a thoroughbred sports car.