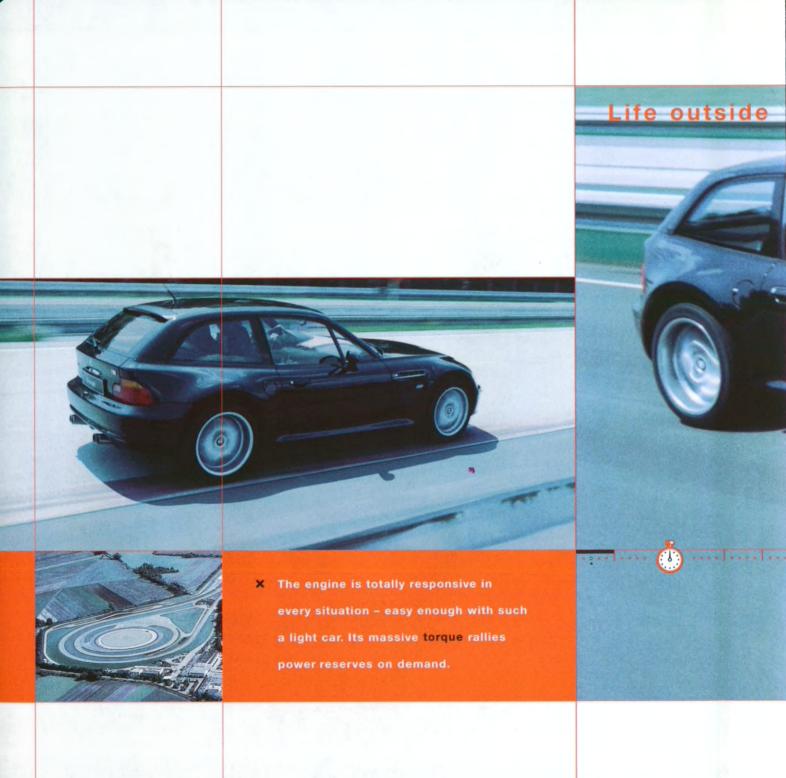

First time check for the M coupé.

The M coupé displays its direct lineage from cars in the GT mould. Its elongated bonnet, prominent wheels and flowing contours unambiguously signal: this is a thoroughbred sports car.

There's so much to discover

Every last detail of this BMW reflects an exacting aesthetic standard: whether it's the flash of side air intakes, the dual tailpipes or the front apron – the sum of its parts is more than the whole.