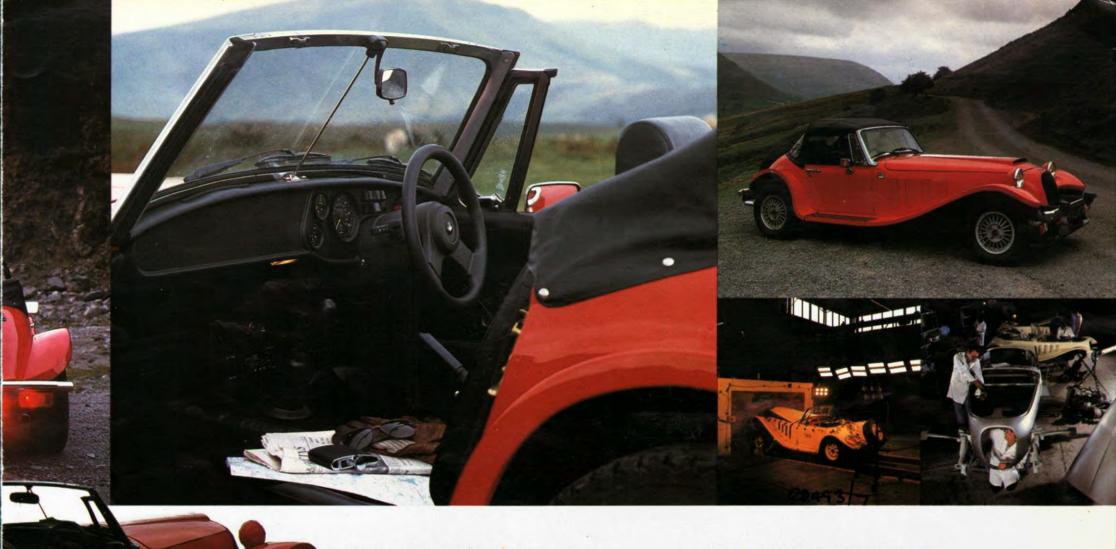

## PANTHER CRAFTSMANSHIP

Panther has always been acknowledged for its superb standards of interior and exterior finish. The Kallista derives full benefit from Panther craftsmen's experience of working in wood, leather, paint and metal. Options include walnut veneered facia and door cappings, hand stitched leather trim from the finest Connolly hides, duo-tone and metallic paint finishes. All body panels are treated with an epoxy primer and polyurethane undercoat. All external surfaces are then sprayed by hand with four coats of very tough and durable acrylic modified synthetic enamel paint. This produces an extremely resilient and tough, high gloss finish. Metallic colours are then given an additional coat of clear lacquer to give added depth and protection to the paint.

# **PANTHER OPTIONS**

A range of over forty options are available for your selection, these are just a sample — electric windows, tinted glass, hand painted coachlining, luggage rack, a range of radios and cassette players, badge bar, halogen headlights, alloy wheels, centre console (lockable), stone guards, oil pressure gauge, clock, map reading light and chromium wire wheels — everything from twin horns to tool kit.

## PANTHER PERSONALISED

Panther will customise a Kallista to your personal taste and requirements special colours, luxury finishing, special interior trims, side decals etc. Details and prices from Panther Sales.