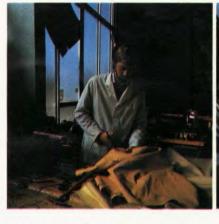

## PANTHER CRAFTSMANSHIP

Panther has always been acknowledged for its superb standards of interior and exterior finish. The Kallista derives full benefit from Panther craftsmen's experience of working in wood, leather, paint and metal. Options include walnut veneered facia and door cappings, hand stitched leather trim from the finest Connolly hides, duo-tone and metallic paint finishes. All body panels are treated with an epoxy primer and polyurethane undercoat. All external surfaces are then sprayed by hand with four coats of very tough and durable acrylic modified synthetic enamel paint. This produces an extremely resilient and tough, high gloss finish. Metallic colours are then given an additional coat of clear lacquer to give added depth and protection to the paint.