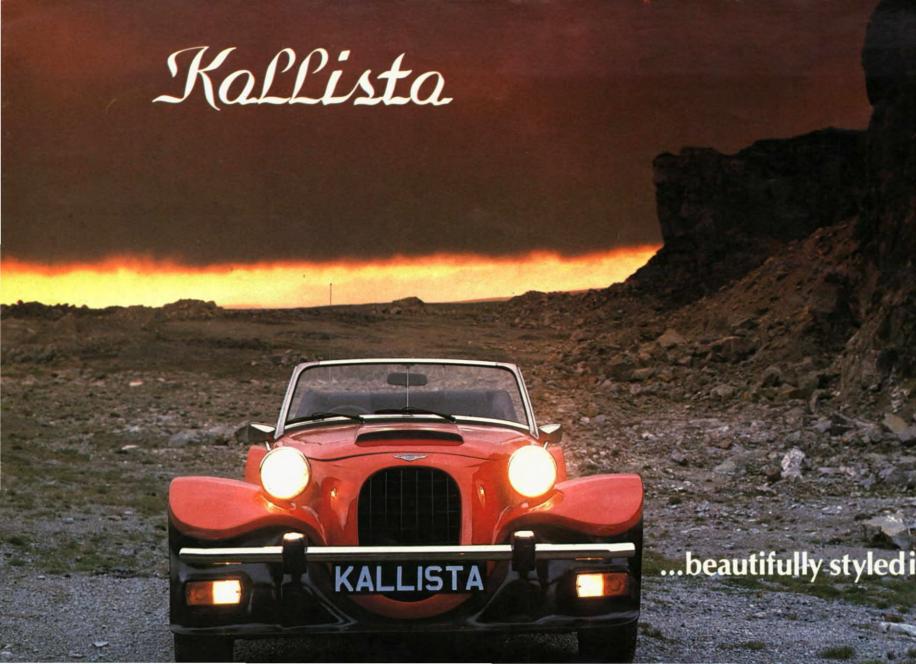

## PANTHER ENGINEERING

Designed and engineered by Panther, the Kallista chassis is constructed from tough, fabricated, box section pressed steel, and is coated with a bitumen based anticorrosive primer before assembly commences. Engine, drive train and suspension units, are bolted directly onto the load bearing chassis. The body is made in aluminium alloy which offers virtually total rust resistance. (Doors are in sheet steel for extra strength and

incorporate additional pressed steel stiffeners to minimise intrusion in the event of side impact). Both front and rear wings are individually removable, and the moulded GRP spoiler is made in two halves, to minimise replacement and repair costs in the event of accident damage.