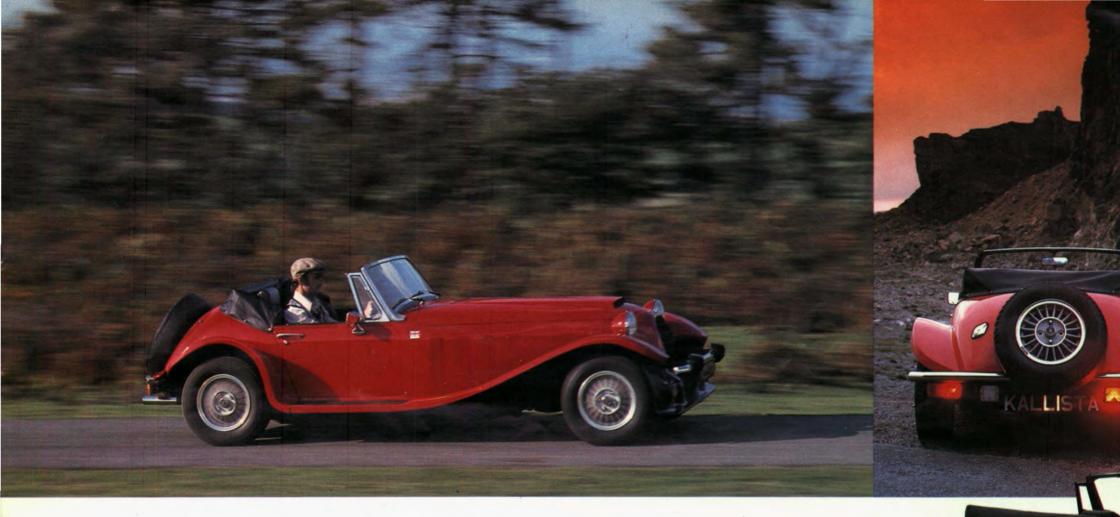

## PANTHER ENGINEERING

Designed and engineered by Panther, the Kallista chassis is constructed from tough, fabricated, box section pressed steel, and is coated with a bitumen based anticorrosive primer before assembly commences. Engine, drive train and suspension units, are bolted directly onto the load bearing chassis. The body is made in aluminium alloy which offers virtually total rust resistance. (Doors are in sheet steel for extra strength and

incorporate additional pressed steel stiffeners to minimise intrusion in the event of side impact). Both front and rear wings are individually removable, and the moulded GRP spoiler is made in two halves, to minimise replacement and repair costs in the event of accident damage.