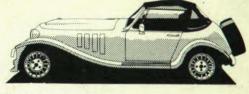

| Dimensions     |            |
|----------------|------------|
| Kerbweight     | 1.6 870 kg |
| Kerbweight     | 2.8 940 kg |
| Track front    | 1465 mm    |
| Track rear     | 1385 mm    |
| Overall length | 3905 mm    |
| Overall width  | 1710 mm    |
| Overall height | 1245 mm    |
| Wheelbase      | 2550 mm    |
|                |            |